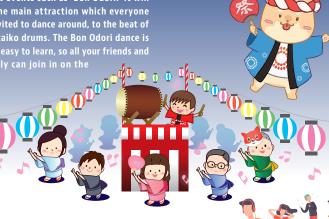

#### Bon-odori

Matsuri has always aimed to share the most vibrant aspects of Japanese culture. In order to bring an authentic Japanese summer festival experience to Sydneysiders. This year, again, we will build a Yagura which will allow us to host night events such as 'Bon Odori.' It will be the main attraction which everyone is invited to dance around, to the beat of the taiko drums. The Bon Odori dance is very easy to learn, so all your friends and

Please join

the Bon dance!

Let's get together around

the Bon dance tower

at 7:00pm.