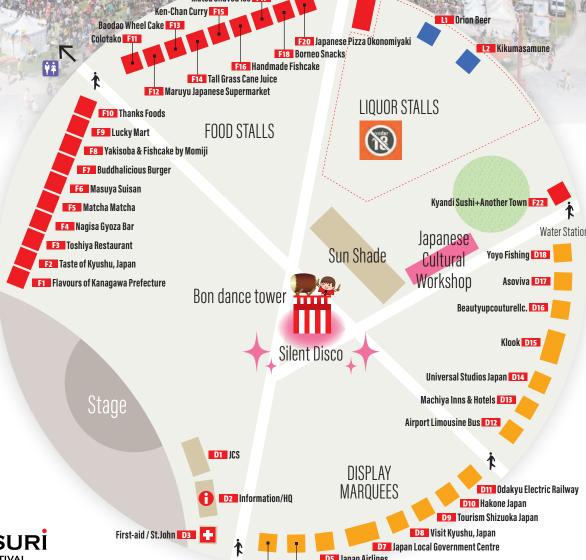

## Date: Saturday, 7 December 2019, 11:30am - 7:30pm Venue: Tumbalong Park, Darling Harbour Organizer: Matsuri in Sydney Inc. Swirl Deli (Food Truck) Matsu Shaved Ice F17 UT Orion Beer Baodao Wheel Cake Colotako F11 Japanese Pizza Okonomiyaki L2 Kikumasamune F18 Borneo Snacks F16 Handmade Fishcake Ÿŧ F14 Tall Grass Cane Juice F12 Maruyu Japanese Supermarket LIOUOR STALLS F10 Thanks Foods FOOD STALLS E9 Lucky Mart F8 Yakisoba & Fishcake by Momiji F7 Buddhalicious Burger Masuya Suisan Kyandi Sushi+Another Town F22 Matcha Matcha F4 Nagisa Gyoza Bar Water Station Japanese Toshiya Restaurant Sun Shade Yoyo Fishing D18 Cultural F2 Taste of Kyushu, Japan Asoviva D17